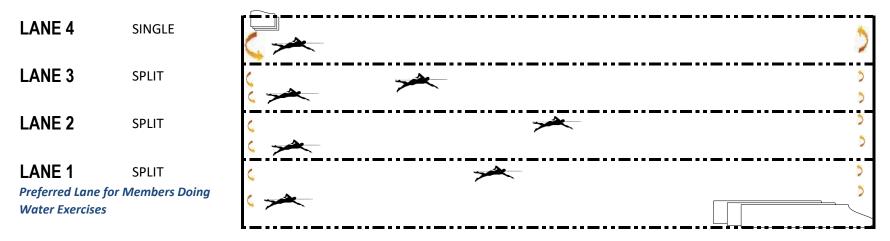

· Young children need to wear appropriate swim diaper and rubber pants

- Lanes may be designated for private lessons at any time

- SPLIT the lane when needed to accommodate members

• During Lap Swim times we ask that members who are water exercising use the lane 1.